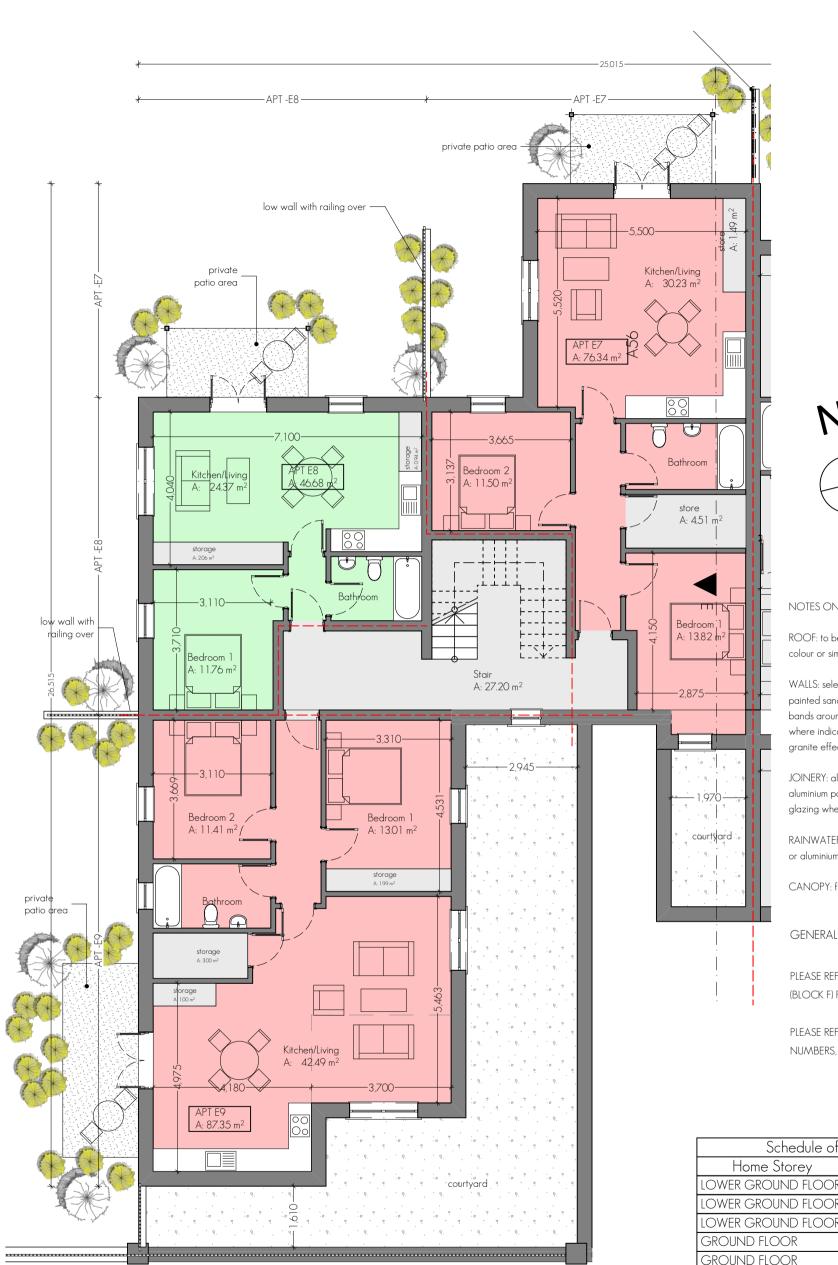

## NOTES ON FINISHES:

ROOF: to be finished in slate or concrete roof tiles in selected colour or similar approved.

WALLS: selected clay brickwork, where indicated, otherwise painted sand / cement render or self-coloured render. Expressed bands around external opes/ expressed lintels over external opes, where indicated, to be reconstituted stone (light cream limestone or granite effect) or render

JOINERY: all windows and doors, frames and leaves, to be aluminium powder-coated to approved colour or uPVC. Obscure glazing where indicated to sensitive windows.

RAINWATER GOODS: gutters, downpipes, and fixings to be uPVC or aluminium powder coated to selected colour to match roof slates

CANOPY: flat roof canopy in zinc/ lead/ powder coated aluminium

GENERAL ARRANGEMENT LAYOUT ONLY

PLEASE REFER TO DWGS <u>18205-PLA-087</u> TO <u>18205-PLA-092</u> (BLOCK F) FOR CONTEXTUAL LAYOUT OF EACH BUILDING.

PLEASE REFER TO HQA, REPORT <u>18205-REP-014</u>, FOR ALL UNIT NUMBERS, ORIENTATIONS ETC

Schedule of Areas - Corner Apartment

LOWER GROUND FLOOR

1:100

NOTE: PLEASE REFER TO THE SITE LAYOUT DRAWING FOR ALL FFLS AND HE NORTH POINT ORIENTATION

THIS DRAWING IS FOR PLANNING PERMISSION PURPOSES ONLY, FURTH DRAWINGS AND STUDIES WILL BE REQUIRED FOR CONSTRUCTION AND TO ENSURE COMPLIANCE WITH RELEVANT BUILDING REGULATIONS ANI STANDARDS.

| Home Storey        | Name    | Area      | Туре      |
|--------------------|---------|-----------|-----------|
| LOWER GROUND FLOOR | APT E7  | 76.34     | 2 Bed Apt |
| LOWER GROUND FLOOR | APT E8  | 46.68     | 1 Bed Apt |
| LOWER GROUND FLOOR | APT E9  | 87.35     | 2 Bed Apt |
| GROUND FLOOR       | APT E10 | 76.34     | 2 Bed Apt |
| GROUND FLOOR       | APT E11 | 46.68     | 1 Bed Apt |
| GROUND FLOOR       | APT E12 | 79.70     | 2 Bed Apt |
| FIRST FLOOR        | APT E13 | 75.06     | 2 Bed Apt |
| FIRST FLOOR        | APT E14 | 46.68     | 1 Bed Apt |
| FIRST FLOOR        | APT E15 | 46.54     | 1 Bed Apt |
|                    |         | 581.37 m² |           |